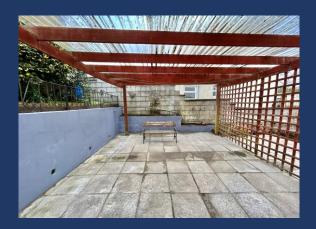

**Shower/Wet Room:** Shower, sink, W.C., radiator, tiling to walls. Off which is an airing cupboard with gas boiler and radiator.

**Outside:** Vehicular access off Office Road to detached single garage with power & lighting and inspection pit. The rear garden has herbaceous borders, large covered patio area to side with raised beds. The front garden is paved with raised beds.