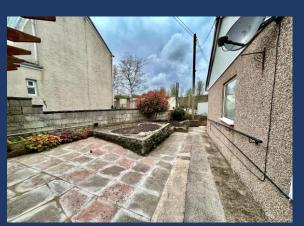

**Shower/Wet Room:** Shower, sink, W.C., radiator, tiling to walls. Off which is an airing cupboard with gas boiler and radiator.

**Outside:** Vehicular access off Office Road to detached single garage with power & lighting and inspection pit. The rear garden has herbaceous borders, large covered patio area to side with raised beds. The front garden is paved with raised beds.