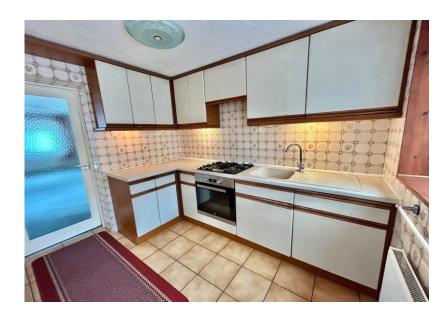

Front door to -

Hall: Radiator.

**Lounge: 21' 0" x 10' 9" (6.40m x 3.27m),** Windows to front and side, two radiators, fireplace with gas fire.

**Kitchen: 9' 0" x 9' 0" (2.74m x 2.74m)**, Fitted at wall and base level, oven & hob with hood over, under unit lighting, radiator, sink unit, tiling to walls and floor, window and door to -