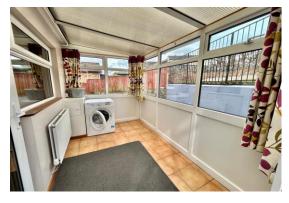

Front door to -

Hall: Radiator.

**Lounge: 21' 0" x 10' 9" (6.40m x 3.27m),** Windows to front and side, two radiators, fireplace with gas fire.

**Kitchen: 9' 0" x 9' 0" (2.74m x 2.74m)**, Fitted at wall and base level, oven & hob with hood over, under unit lighting, radiator, sink unit, tiling to walls and floor, window and door to -