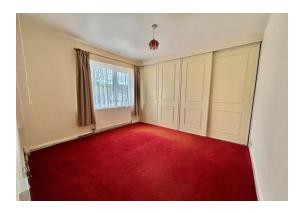

**Bedroom One: 10' 5" x 9' 9" (3.17m x 2.97m),** Fitted wall to wall wardrobes, window to front, radiator.

**Bedroom Two:** 10' 4" x 10' 0" (3.15m x 3.05m), Fitted wall to wall wardrobes, window to rear, radiator.