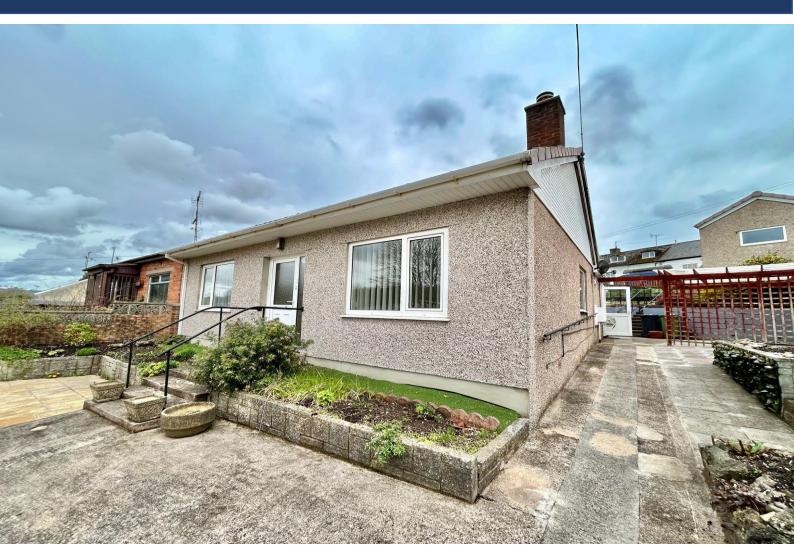

## 112 VALLEY ROAD, CINDERFORD, GLOUCESTERSHIRE, GL14 3HG

- TWO DOUBLE BEDROOMS
- SHOWER ROOM
- DOUBLE GLAZING

- LARGE LOUNGE
- GAS CENTRAL HEATING
- GARAGE

## A WELL MAINTAINED TWO BEDROOMED SEMI-DETACHED BUNGALOW ON THE EDGE OF THE TOWN OF CINDERFORD AND ON A BUS ROUTE SERVING THE TOWN.

The market town of Cinderford offers a range of amenities to include shops, post office, supermarkets, banks, library, health centre, dentist, sports and leisure centre, primary and secondary education and a bus service to Gloucester which is approximately 14 miles away and surrounding areas.

**Shower/Wet Room:** Shower, sink, W.C., radiator, tiling to walls. Off which is an airing cupboard with gas boiler and radiator.

**Outside:** Vehicular access off Office Road to detached single garage with power & lighting and inspection pit. The rear garden has herbaceous borders, large covered patio area to side with raised beds. The front garden is paved with raised beds.