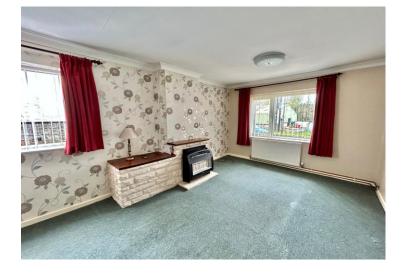

Front door to -

Hall: Radiator.

**Lounge: 21' 0" x 10' 9" (6.40m x 3.27m),** Windows to front and side, two radiators, fireplace with gas fire.

**Kitchen: 9' 0" x 9' 0" (2.74m x 2.74m)**, Fitted at wall and base level, oven & hob with hood over, under unit lighting, radiator, sink unit, tiling to walls and floor, window and door to -