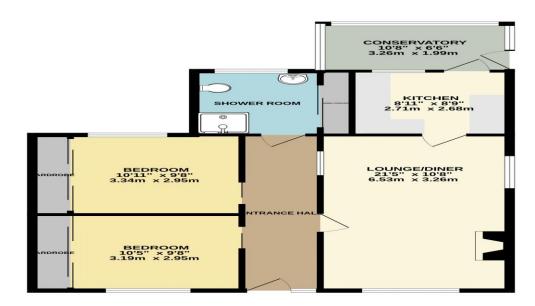

Front door to -

Hall: Radiator.

**Lounge: 21' 0" x 10' 9" (6.40m x 3.27m),** Windows to front and side, two radiators, fireplace with gas fire.

**Kitchen: 9' 0" x 9' 0" (2.74m x 2.74m)**, Fitted at wall and base level, oven & hob with hood over, under unit lighting, radiator, sink unit, tiling to walls and floor, window and door to -

**Bedroom One: 10' 5" x 9' 9" (3.17m x 2.97m),** Fitted wall to wall wardrobes, window to front, radiator.

**Bedroom Two:** 10' 4" x 10' 0" (3.15m x 3.05m), Fitted wall to wall wardrobes, window to rear, radiator.

**Shower/Wet Room:** Shower, sink, W.C., radiator, tiling to walls. Off which is an airing cupboard with gas boiler and radiator.

**Outside:** Vehicular access off Office Road to detached single garage with power & lighting and inspection pit. The rear garden has herbaceous borders, large covered patio area to side with raised beds. The front garden is paved with raised beds.

## GROUND FLOOR 797 sq.ft. (74.0 sq.m.) approx.

TOTAL FLOOR AREA: 797 sq.ft. (74.0 sq.m.) approx.
Whitst every attempt has been made to ensure the accuracy of the floorplan contained here, measurements omission or mis-elaterenis. This plan is not floor floor purposes only and should be used as such by any prospective purchaser. The services, systems and applicances between heavy cut been tested and no guarantee as to their Made with Meropix \$2023.