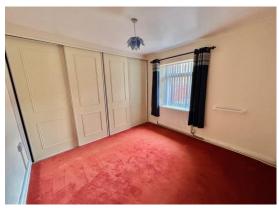

**Bedroom One: 10' 5" x 9' 9" (3.17m x 2.97m),** Fitted wall to wall wardrobes, window to front, radiator.

**Bedroom Two:** 10' 4" x 10' 0" (3.15m x 3.05m), Fitted wall to wall wardrobes, window to rear, radiator.