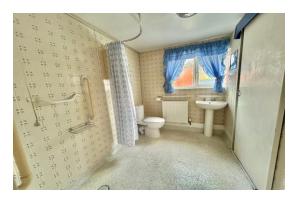

**Shower/Wet Room:** Shower, sink, W.C., radiator, tiling to walls. Off which is an airing cupboard with gas boiler and radiator.

**Outside:** Vehicular access off Office Road to detached single garage with power & lighting and inspection pit. The rear garden has herbaceous borders, large covered patio area to side with raised beds. The front garden is paved with raised beds.